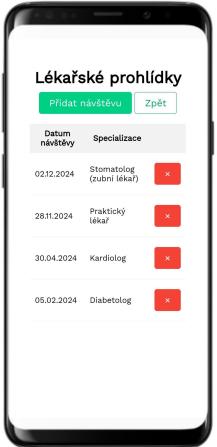

#### **Overview of doctors' visits**

The Preventee app allows you to keep track of all visits to doctors of various specialties, including allergist, anesthesiologist and intensivist, angiologist, surgeon, dermatovenerologist, diabetologist, endocrinologist, phoniatrist, gastroenterologist, geriatrician, gynecologist, hematologist, infectologist, internist, cardiologist, clinical pharmacologist, clinical geneticist, oncologist, psychologist, speech therapist, maxillo-facial surgeon, nephrologist, neonatologist, neurosurgeon, neurologist, ophthalmologist, orthopaedic surgeon, otorhinolaryngologist, pathologist, paediatrician, plastic surgeon, pneumologist, general practitioner, psychiatrist, radiologist, rehabilitation physician, rheumatologist, sexologist, dentist, traumatologist and urologist.