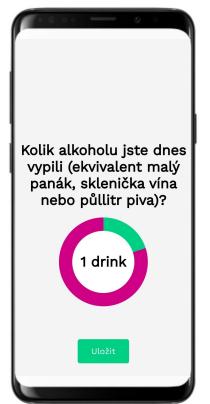

sed and presented in clear reports that allow the user to track their progress, identify weaknesses and improve their healthy habits. The app also offers the possibility to share the results of these activities with the treating physician through automatically generated email reports. This tool thus promotes better communication between patient and doctor, enables personalized care and contributes to more effective monitoring of prevention and treatment.





#### What metrics does the app track?

The app tracks 12 core metrics that have a significant impact on prevention, longevity and healthy living.





#### **Key application views**

The app evaluates and shows the user how they are doing each day in a daily and monthly report.







#### **Intuitive entry of daily values**











# Monthly matrix of values shared with the attending physician



Report bude odeslán na adresu: example@example.com

| Dny                       | 1    | 2    | 3    | 4    | 5    | 6    | 7    | 8    | 9    | 10    | 11    | 12    | 13    | 14    | 15    | 16    | 17    | 18    | 19    | 20    | 21    | 22    | 23    | 24    | 25    | 26    | 27    | 28    |
|---------------------------|------|------|------|------|------|------|------|------|------|-------|-------|-------|-------|-------|-------|-------|-------|-------|-------|-------|-------|-------|-------|-------|-------|-------|-------|-------|
| Kroky<br>nachozené        | 1000 | 2000 | 3000 | 4000 | 5000 | 6000 | 7000 | 8000 | 9000 | 10000 | 11000 | 12000 | 13000 | 14000 | 15000 | 16000 | 17000 | 18000 | 19000 | 20000 | 21000 | 2