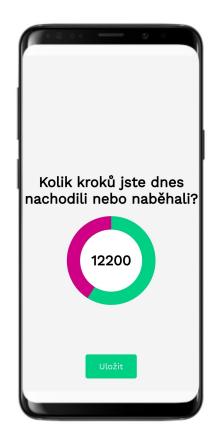

processed and presented in clear reports that allow the user to track their progress, identify weaknesses and improve their healthy habits. The app also offers the possibility to share the results of these activities with the treating physician through automatically generated email reports. This tool thus promotes better communication between patient and doctor, enables personalized care and contributes to more effective monitoring of prevention and treatment.





#### What metrics does the app track?

The app tracks 12 core metrics that have a significant impact on prevention, longevity and healthy living.





#### **Key application views**

The app evaluates and shows the user how they are doing each day in a daily and monthly report.







#### **Intuitive entry of daily values**











# Monthly matrix of values shared with the attending physician



Report bude odeslán na adresu: example@example.com

| Dny                       | 1    | 2    | 3    | 4    | 5    | 6    | 7    | 8    | 9    | 10    | 11    | 12    | 13    | 14    | 15    | 16    | 17    | 18    | 19    | 20    | 21    | 22    | 23    | 24    | 25    | 26    | 27    | 28    |
|---------------------------|------|------|------|------|------|------|------|------|------|-------|-------|-------|-------|-------|-------|-------|-------|-------|-------|-------|-------|-------|-------|-------|-------|-------|-------|-------|
| Kroky<br>nachozené        | 1000 | 2000 | 3000 | 4000 | 5000 | 6000 | 7000 | 8000 | 9000 | 10000 | 11000 | 12000 | 13000 | 14000 | 15000 | 16000 | 17000 | 18000 | 19000 | 20000 | 210