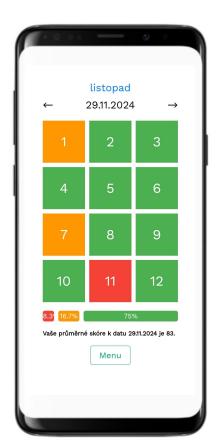

#### **Key application views**

The app evaluates and shows the user how they are doing each day in a daily and monthly report.