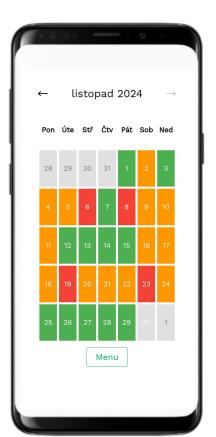

#### **Key application views**

The app evaluates and shows the user how they are doing each day in a daily and monthly report.