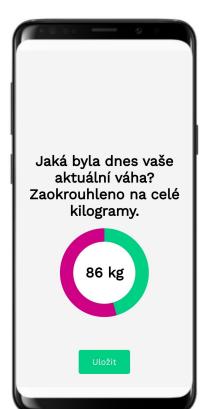

ocessed and presented in clear reports that allow the user to track their progress, identify weaknesses and improve their healthy habits. The app also offers the possibility to share the results of these activities with the treating physician through automatically generated email reports. This tool thus promotes better communication between patient and doctor, enables personalized care and contributes to more effective monitoring of prevention and treatment.





#### What metrics does the app track?

The app tracks 12 core metrics that have a significant impact on prevention, longevity and healthy living.





#### **Key application views**

The app evaluates and shows the user how they are doing each day in a daily and monthly report.







#### **Intuitive entry of daily values**











# Monthly matrix of values shared with the attending physician



Report bude odeslán na adresu: example@example.com

| Dny                       | 1    | 2    | 3    | 4    | 5    | 6    | 7    | 8    | 9    | 10    | 11    | 12    | 13    | 14    | 15    | 16    | 17    | 18    | 19    | 20    | 21    | 22    | 23    | 24    | 25    | 26    | 27    | 28    |
|---------------------------|------|------|------|------|------|------|------|------|------|-------|-------|-------|-------|-------|-------|-------|-------|-------|-------|-------|-------|-------|-------|-------|-------|-------|-------|-------|
| Kroky<br>nachozené        | 1000 | 2000 | 3000 | 4000 | 5000 | 6000 | 7000 | 8000 | 9000 | 10000 | 11000 | 12000 | 13000 | 14000 | 15000 | 16000 | 17000 | 18000 | 19000 | 20000 | 21000