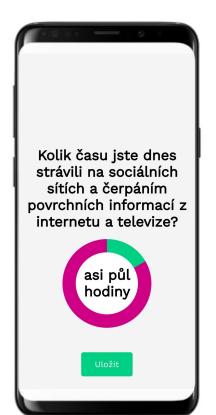

essed and presented in clear reports that allow the user to track their progress, identify weaknesses and improve their healthy habits. The app also offers the possibility to share the results of these activities with the treating physician through automatically generated email reports. This tool thus promotes better communication between patient and doctor, enables personalized care and contributes to more effective monitoring of prevention and treatment.





#### What metrics does the app track?

The app tracks 12 core metrics that have a significant impact on prevention, longevity and healthy living.





#### **Key application views**

The app evaluates and shows the user how they are doing each day in a daily and monthly report.







#### **Intuitive entry of daily values**











# Monthly matrix of values shared with the attending physician



Report bude odeslán na adresu: example@example.com

| Dny                       | 1    | 2    | 3    | 4    | 5    | 6    | 7    | 8    | 9    | 10    | 11    | 12    | 13    | 14    | 15    | 16    | 17    | 18    | 19    | 20    | 21    | 22    | 23    | 24    | 25    | 26    | 27    | 28    |
|---------------------------|------|------|------|------|------|------|------|------|------|-------|-------|-------|-------|-------|-------|-------|-------|-------|-------|-------|-------|-------|-------|-------|-------|-------|-------|-------|
| Kroky<br>nachozené        | 1000 | 2000 | 3000 | 4000 | 5000 | 6000 | 7000 | 8000 | 9000 | 10000 | 11000 | 12000 | 13000 | 14000 | 15000 | 16000 | 17000 | 18000 | 19000 | 20000 | 21000 |